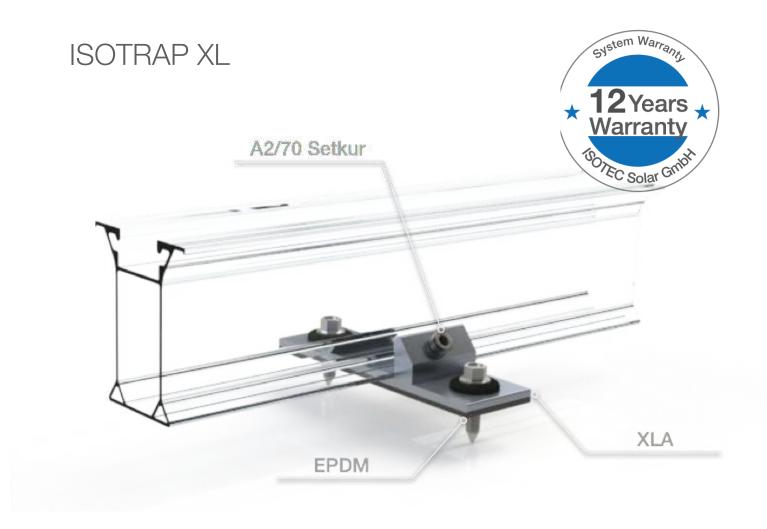

## ISOTRAP XL

### **Maximum Strength**

- Optimized ISOTRAP XL solution is preferred in overloaded areas for use in sandwich or Trapezioidal roofs/sheets
- It can be used in Landscape or in Portrait orientation layout
- Max. strength is obtained trough self drilling screw
- Send with special EPDM seal between profile and sandwich panel

### ISOTRAP XL

#### **ISOBEAM Profile**

- Optimum strength obtained in portrait and landscape layouts
- Advantage of low cost
- Applied to the rails without drilling
- It is an optimum solution with 4 different height options

#### **XLA Mounting tool**

- Compatible with all ISOBEAM rails
- Delivered with pre-assembled epdm seal
- ► EPDM rubber is available at the bottom of the tool

#### **EPDM** Rubber

Protection for the penetration of water