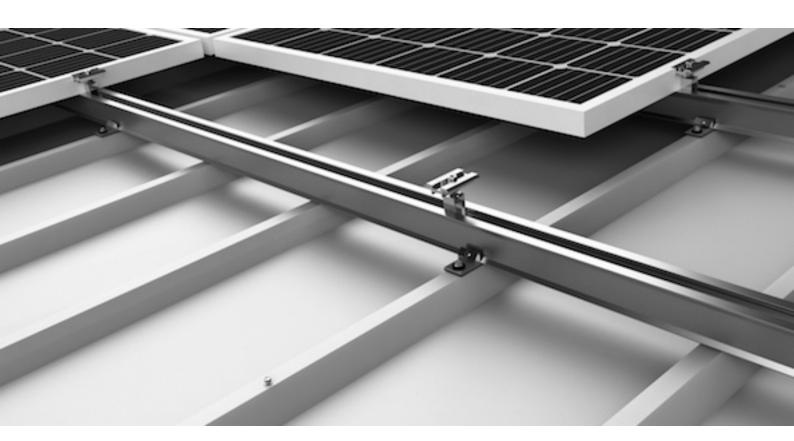

#### **ISOBEAM Profile**

- Optimum strength obtained in portrait and landscape layouts
- Advantage of low cost
- Applied to the rails without drilling
- It is an optimum solution with 4 different height options

#### **XLA Mounting tool**

- Compatible with all ISOBEAM rails
- Delivered with pre-assembled epdm seal
- ► EPDM rubber is available at the bottom of the tool

#### EasyClamp V.1.3 Middle + V1.3 End Clamp

- ▶ Delivered in set with integrated nut and spring. Can reduce pv module installation time up to 15%
- Compatible with all Isotec profiles. Universal clamps work with framed pv modules between 35 45 mm height.

#### Self drilling screw

- This self drilling screw with seal, drills a hole no bigger than needed
- Fastening without swarf
- Sealing warranty

#### **EPDM** Rubber

Protection for the penetration of water