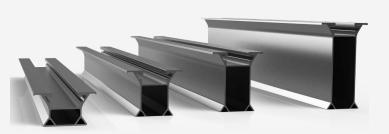

#### **ISOBEAM Profile**

- Optimum strength obtained in portrait and landscape layouts
- Advantage of low cost
- Applied to the rails without drilling
- It is an optimum solution with 4 different height options