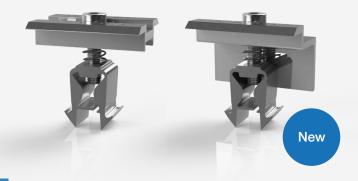

#### EasyClamp V.1.3 Middle + V1.3 End Clamp

- ▶ Delivered in set with integrated nut and spring. Can reduce pv module installation time up to 15%
- Compatible with all Isotec profiles. Universal clamps work with framed pv modules between 35 45 mm height.