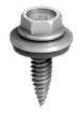

#### Self drilling screw

- This self drilling screw with seal, drills a hole no bigger than needed
- Fastening without swarf
- Sealing warranty