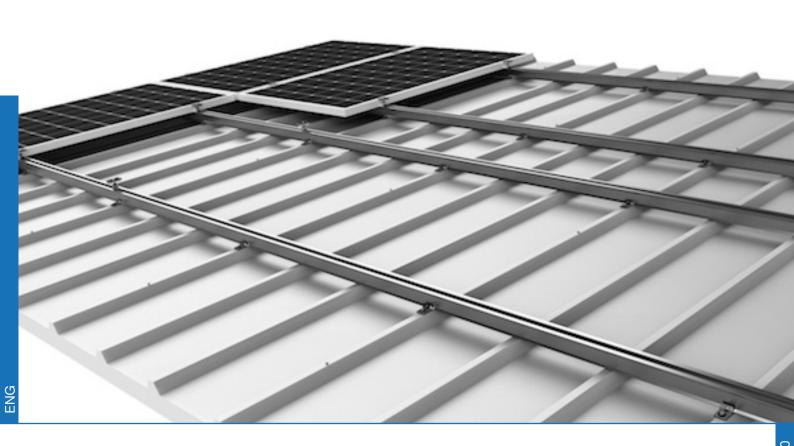

## ISOTRAP XL

### **Maximum Strength**

- Optimized ISOTRAP XL solution is preferred in overloaded areas for use in sandwich or Trapezioidal roofs/sheets
- It can be used in Landscape or in Portrait orientation layout
- Max. strength is obtained trough self drilling screw
- Send with special EPDM seal between profile and sandwich panel

### ISOTRAP XL