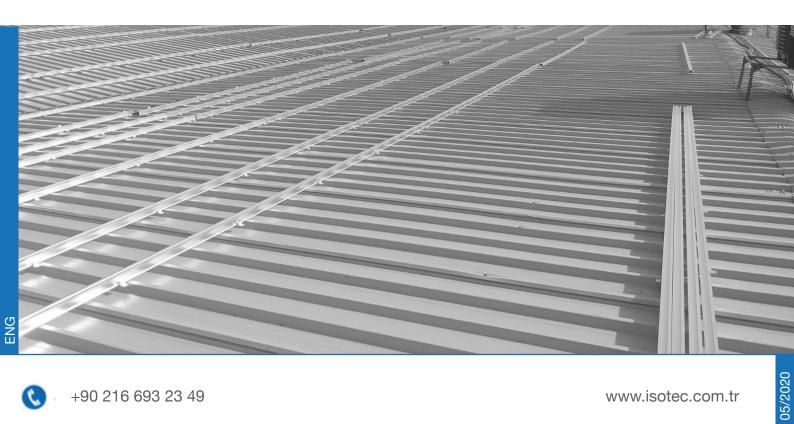

-----|------------------------------------------------------------------------------------|
| Scope of application   | Pitched roofs with trapezoidal sheet metal or sandwich panels                      |
| Compatible Solar Panel | L: 640mm - 1960mm<br>W: 990mm-1010mm<br>H: 30mm - 45mm                             |
| Fixation               | Self drilling screw or rivet                                                       |
| High options           | 30 - 45 - 60 - 85mm                                                                |
| Material               | Profile and clamps : Aluminium 6063-T66 Support : EPDM Fasteners : Stainless A2-70 |
| Module Orientation     | Landscape and Portrait                                                             |



## ISOTRAP XL



# ISOBEAM V1.1



## Photos







www.isotec.com.tr

## Ž

### Congo

ISOTEC Enerji San. ve Tic. Ltd. Şti.

Çengeldere - Beykoz - Istanbul

Tel.: 0216 693 23 49 Mail: teklif@isotec.com.tr

Web: www.isotec.com.tr