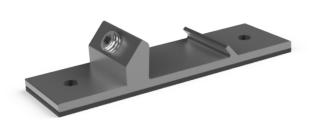

#### **XLA Mounting tool**

- Compatible with all ISOBEAM rails
- Delivered with pre-assembled epdm seal
- ► EPDM rubber is available at the bottom of the tool