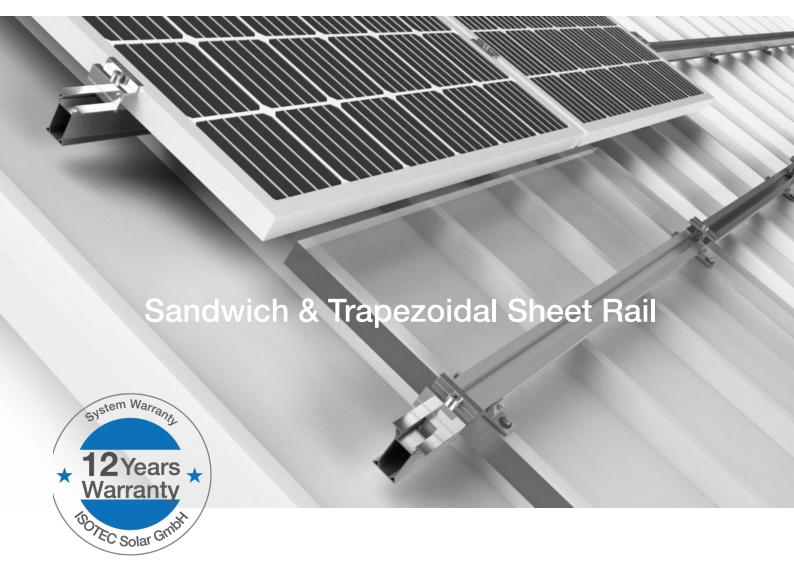

## ISOTRAP XL

### **Maximum Strength**

- Optimized ISOTRAP XL solution is preferred in overloaded areas for use in sandwich or Trapezioidal roofs/sheets
- It can be used in Landscape or in Portrait orientation layout
- Max. strength is obtained trough self drilling screw
- Send with special EPDM seal between profile and sandwich panel

### ISOTRAP XL