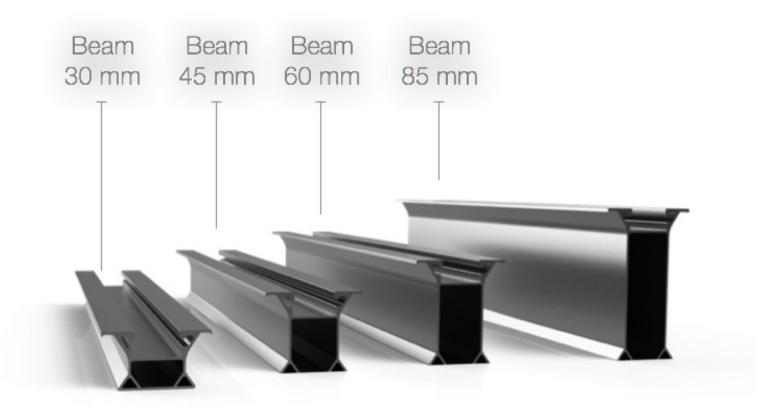

#### **ISOBEAM Profile**

- Optimum strength obtained in portrait and landscape layouts
- Advantage of low cost
- Applied to the rails without drilling
- It is an optimum solution with 4 different height options

#### **Technical Data**

| ISOTRAP XL23 & XL60    |                                                                                    |
|------------------------|------------------------------------------------------------------------------------|
| Scope of application   | Pitched roofs with trapezoidal sheet metal or sandwich panels                      |
| Compatible Solar Panel | L: 640mm - 1960mm<br>W: 990mm-1010mm<br>H: 30mm - 45mm                             |
| Fixation               | Self drilling screw or rivet                                                       |
| High options           | 30 - 45 - 60 - 85mm                                                                |
| Material               | Profile and clamps : Aluminium 6063-T66 Support : EPDM Fasteners : Stainless A2-70 |
| Module Orientation     | Landscape and Portrait                                                             |